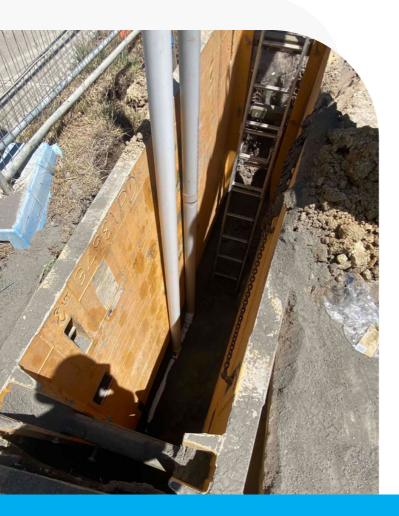

#### LIVE SEWER WORKS

We are accredited by <u>Yarra Valley Water</u> and <u>Greater Western Water</u> to carry out minor and major live sewer works (SC8). This includes sewer line installations, repairs, maintenance, and the removal of redundant services.

We use the latest technology and top quality equipment to ensure your sewer infrastructure operates to the highest possible standard and complies with current legislation.

Our team is trained in confined space entry works and qualified to complete high risk tasks including working at heights, shoring, trenching, and excavation. Our live sewer services include:

- Property service branch cap and seals
- Branch amendments
- Branch renewal and relocations
- Maintenance hole construction
- Smart Lock band repairs and seals
- Fibreglass repairs and seals
- CCTV sewer and stormwater inspections