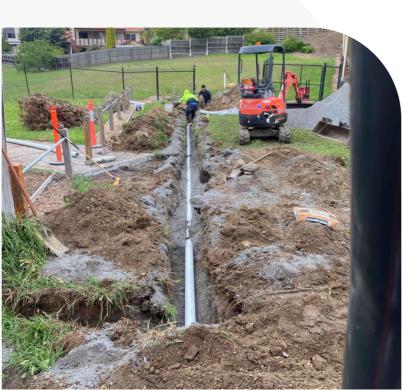

#### WATER MAIN RETICULATION

We are certified by <u>Yarra Valley Water</u> and <u>Greater Western Water</u> to complete water main reticulation (WC1) including the installation of pipelines for drinking and non-drinking water.

Depending on your project requirements, we can install water mains of varying sizes as well as storm water drains and water treatment systems.