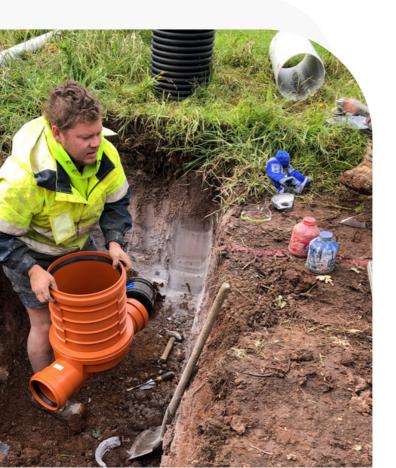

#### SEWER BRANCHES

You can trust our team to handle branch sewer installations, repairs, replacement, and removal. We expertly provide branches and connections to new and existing sewers using certified formwork and advanced technology.

Our range of equipment means we can manage deep excavation and access tight residential sites. We will meticulously manage all aspects of the job including the construction of a new maintenance hole if required.