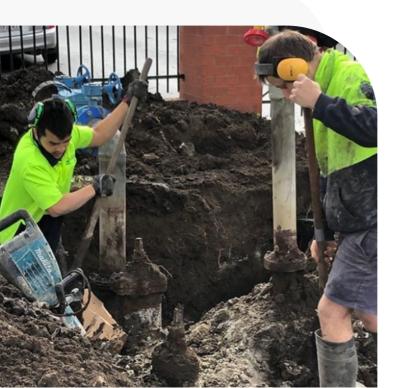

#### LIVE SEWER WORKS

We are accredited by <u>Yarra Valley Water</u> and <u>Greater Western Water</u> to carry out minor and major live sewer works (SC8). This includes sewer line installations, repairs, maintenance, and the removal of redundant services.

We use the latest technology and top quality equipment to ensure your sewer infrastructure operates to the highest possible standard and complies with current legislation.

Our team is trained in confined space entry works and qualified to complete high risk tasks including working at heights, shoring, trenching, and excavation. Our live sewer services include: